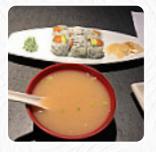

## Japan Sushi Menu

Sushi Rolls

**SUSHI** 

**Sandwiches** 

**CALIFORNIA SANDWICH** 

**Appetizer** 

**TEMPURA** 

**Special Noodles** 

**WASABI** 

Main Dishes - Udon

**BEEF UDON** 

Sushi

**SASHIMI** 

**CALIFORNIA ROLL** 

**Japanese Specialties** 

**YAKITORI** 