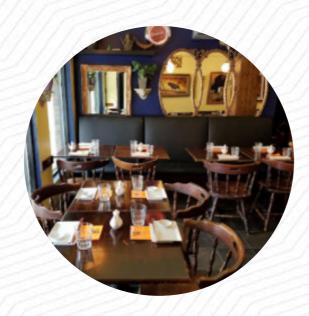

## SAINT sushi bar Menu

https://menuweb.menu 424 Avenue Duluth Est, Montreal, Quebec H2L 1A3, Canada, Montréal +15145077537 - https://www.saintsushi.com









## SAINT sushi bar Menu



#### Sushi Rolls

**SUSHI** 

#### Sushi

**SASHIMI** 

## **Japanese Specialties**

**SAKE** 

#### **Sides**

**WASABI** 

### **Restaurant Category**

**BAR** 

**GLUTEN FREE** 

## **Ingredients Used**



MISO SHRIMPS SEAFOOD

TUNA SHRIMP

# These Types Of Dishes Are Being Served

**FISH** 

**MEAT** 

**SOUP** 

**APPETIZER** 

**SPICY TUNA** 

## SAINT sushi bar

424 Avenue Duluth Est, Montreal, Quebec H2L 1A3, Canada, Montréal **Opening Hours:** 

Saturday 04:30 -22:00 Wednesday 04:30 -21:00 Thursday 04:30 -22:00 Friday 04:30 -22:00

Made with menuweb.menu