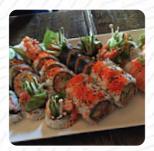

## SAINT sushi bar Menu

https://menuweb.menu 424 Avenue Duluth Est, Montreal, Quebec H2L 1A3, Canada, Montréal +15145077537 - https://www.saintsushi.com









## SAINT sushi bar Menu



#### Sushi Rolls

**SUSHI** 

#### Sushi

**SASHIMI** 

## **Japanese Specialties**

**SAKE** 

#### **Sides**

**WASABI** 

### **Restaurant Category**

**BAR** 

**GLUTEN FREE** 

## **Ingredients Used**



MISO SHRIMPS SEAFOOD

TUNA SHRIMP

# These Types Of Dishes Are Being Served

**FISH** 

**MEAT** 

**SOUP** 

**APPETIZER** 

**SPICY TUNA** 

## SAINT sushi bar

424 Avenue Duluth Est, Montreal, Quebec H2L 1A3, Canada, Montréal **Opening Hours:** 

Saturday 04:30 -22:00 Wednesday 04:30 -21:00 Thursday 04:30 -22:00 Friday 04:30 -22:00

Made with menuweb.menu