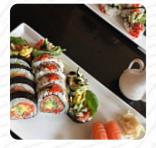

## SAINT sushi bar Menu

https://menuweb.menu 424 Avenue Duluth Est, Montreal, Quebec H2L 1A3, Canada, Montréal +15145077537 - https://www.saintsushi.com









## SAINT sushi bar Menu



#### Sushi Rolls

**SUSHI** 

#### Sushi

**SASHIMI** 

## **Japanese Specialties**

**SAKE** 

#### **Sides**

**WASABI** 

### **Restaurant Category**

**BAR** 

**GLUTEN FREE** 

## **Ingredients Used**



MISO SHRIMPS SEAFOOD

TUNA SHRIMP

# These Types Of Dishes Are Being Served

**FISH** 

**MEAT** 

**SOUP** 

**APPETIZER** 

**SPICY TUNA** 

## SAINT sushi bar

424 Avenue Duluth Est, Montreal, Quebec H2L 1A3, Canada, Montréal **Opening Hours:** 

Saturday 04:30 -22:00 Wednesday 04:30 -21:00 Thursday 04:30 -22:00 Friday 04:30 -22:00

Made with menuweb.menu