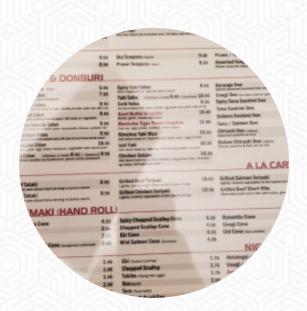

Sushi California Menu

Non alcoholic drinks

WATER

Alcoholic Drinks

Appetizers

Sushi Rolls

SUSHI

**Extras** wasabi

Sandwiches

Appetizer

TEMPURA

Sonstiges SASHIMI

**Omlette** TAMAGO

Spezial-Nudeln

Side Order

# **Restaurant Category**

VEGETARIAN

### **Ingredients Used**

CHICKEN SHRIMP UNAGI SEAFOOD VEGETABLES