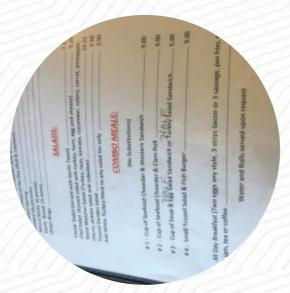

#### Fish dishes

**FISH AND CHIPS** 

#### Side dishes

**POUTINE** 

#### Starters & Salads

**POTATOE CHIPS** 

#### Starters

SEAFOOD PLATTER

### **Breaded Special Rolls**

**LOBSTER ROLL** 

### Coffee

**COFFEE** 

# These types of dishes are being served

FISH BURGER TOSTADAS

**LOBSTER** 