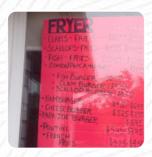

#### Fish dishes

**FISH AND CHIPS** 

#### Ingredients Used

**BACON** 

**SAUSAGE** 

**HAM** 

**SCALLOPS** 

**SHRIMP** 

**SEAFOOD** 