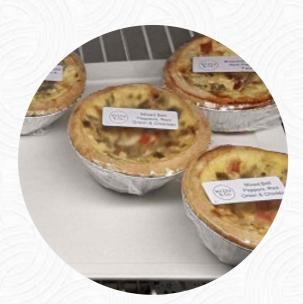

## Sandwiches

EGG SANDWICH

### These Types Of Dishes Are Being Served

SANDWICH

PANINI

SOUP