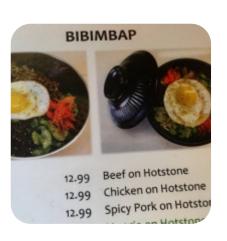

**FRIED RICE** 

**Mixed Rice** 

**BIBIMBAP** 

These types of dishes are being served

SOUP

Ingredients Used

**KIMCHI** 

**MISO** 