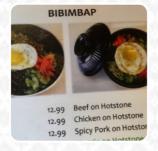

**FRIED RICE** 

**Mixed Rice** 

**BIBIMBAP** 

These types of dishes are being served

SOUP

Ingredients Used

**KIMCHI** 

**MISO** 