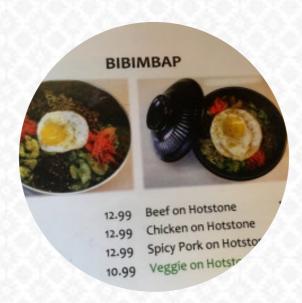

**FRIED RICE** 

**Mixed Rice** 

**BIBIMBAP** 

These types of dishes are being served

SOUP

Ingredients Used

**KIMCHI** 

**MISO** 