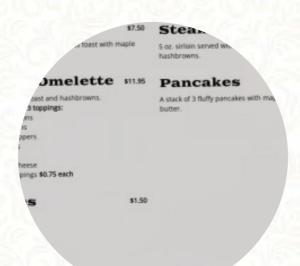

## Crown Tower Neighbourhood Pub Menu

https://menuweb.menu 11 Bellerose Dr, St. Albert, AB T8N 5C9, Canada +17804593393 - http://www.thecrownandtower.com/