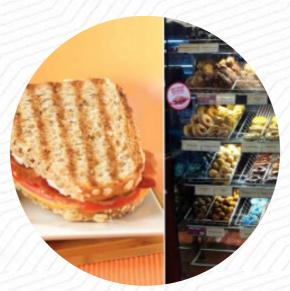

# These Types Of Dishes Are Being Served

SOUP

**MEAT** 

**PANINI** 

**CHICKEN** 