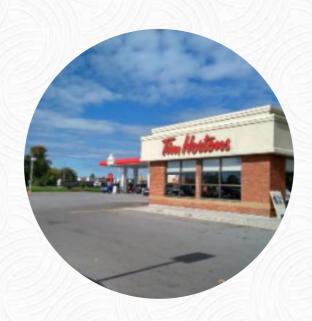

## **Tim Hortons Menu**

https://menuweb.menu B1415, Duram Rd 15, Beaverton, Canada +17054265950 - https://locations.timhortons.ca/en/on/beaverton/b1415-duram-rd-15/









## **Tim Hortons Menu**



#### Starters & Salads

**FRENCH FRIES** 

#### Chicken

**CRISPY CHICKEN** 

#### Coffee

**ICED COFFEE** 

#### **French**

**CROISSANT** 

### **Entrées**

**SUPPLI** 

**POTATO WEDGES** 

### **Hot Drinks**

COFFEE

**TEA** 

# These Types Of Dishes Are Being Served

**FISH** 

**TOSTADAS** 

**CHICKEN** 

#### **Dessert**

**DONUTS** 

**DONUT** 

**CINNAMON ROLL** 

**MUFFINS** 

## **Tim Hortons**

B1415, Duram Rd 15, Beaverton, Canada

#### **Opening Hours:**

Monday 05:00 -22:00 Tuesday 05:00 -22:00 Wednesday 05:00 -22:00 Thursday 05:00 -22:00 Friday 05:00 -22:00 Saturday 05:00