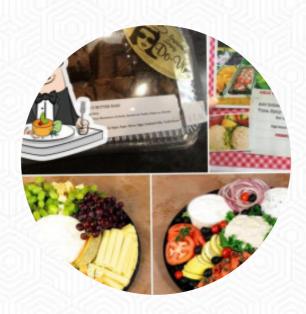

Fast service with decent drive in line. Turn on the right after the service station. Not intended to drive from the back of the building. Food: 5 Service: 5 atmosphere: 5. <a href="read-more">read-more</a>. In the morning, a **tasty brunch** is offered at Dizz's Bagel Deli in Montréal that you can enjoy as much as you like, The typical Canadian dishes are well received by the guests of the restaurant. Even if you're only not so much hungry, you can still treat yourself to one of the scrumptious *sandwiches*, a healthy salad or another snack, Likewise, the visitors of the establishment prefer the extensive variety of various **coffee and tea specialities** that the restaurant provides.