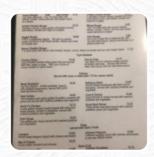

### Sisters Family Menu

https://menulist.menu 2G0, 1920 Vernon St, Lumby, British Columbia, Canada +12505472552 - https://sisters.food96.com

On this site, you can find the *complete* <u>menu</u> of Sisters Family from <u>Lumby</u>. Currently, there are 17 dishes and drinks up for grabs. For changing offers, please contact the owner of the restaurant directly. You can also contact them through their website. What <u>User</u> likes about Sisters Family:

# Sisters Family Menu

Main courses

**RIBS** 

**Toast** 

**FRENCH TOAST** 

Starters & Salads

**FRIES** 

Chicken Wings

**WINGS** 

**Burgers** 

**CHICKEN BURGER** 

Coffee

**CAFÉ** 

Hash Browns and Sides

**HASH BROWNS** 

#### Restaurant Category

**FRENCH** 

Side dishes

**POUTINE** 

**POTATO SKINS** 

Ingredients Used

**BACON** 

**CHEDDAR** 

**CHICKEN** 

These types of dishes are being served

**TOSTADAS** 

**BURGER** 

**PANINI** 

## Sisters Family Menu