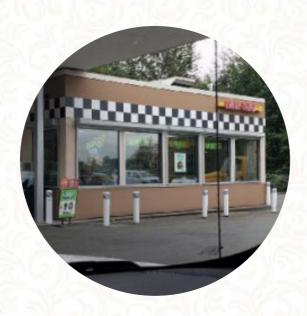

## Triple O's Menu

https://menuweb.menu 1660 Island Hwy E, Nanoose Bay, Canada, NANOOSE BAY +12504681777 - http://www.tripleos.com/









## Triple O's Menu



#### **Entrées**

**ONION RINGS** 

#### Starters & Salads

**FRENCH FRIES** 

#### **Dessert**

**MILKSHAKES** 

#### **Beverages**

**MILK SHAKES** 

#### **Hot Drinks**

**COFFEE** 

#### Wings And Sides

**GARLIC FRIES** 

# These Types Of Dishes Are Being Served

**MEAT** 

**PANINI** 

**BURGER** 

**FISH** 

### **Ingredients Used**

**CHEDDAR** 

**ONION** 

**MUSHROOMS** 

**CHEESE** 

**PORK MEAT** 

**BACON** 

**CHOCOLATE** 

## Triple 0's

1660 Island Hwy E, Nanoose Bay, Canada, NANOOSE BAY

#### **Opening Hours:**

Monday 07:00 -21:00 Tuesday 07:00 -21:00 Wednesday 07:00 -21:00 Thursday 07:00 -21:00 Friday 07:0