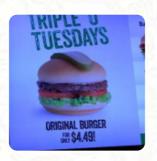

# These Types Of Dishes Are Being Served

**MEAT** 

**PANINI** 

**BURGER** 

**FISH** 