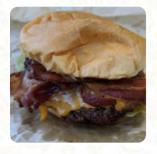

# These Types Of Dishes Are Being Served

**MEAT** 

**PANINI** 

**BURGER** 

**FISH** 

### **Ingredients Used**

**CHEDDAR** 

**ONION** 

**MUSHROOMS** 

**CHEESE** 

**PORK MEAT** 

**BACON** 

**CHOCOLATE** 