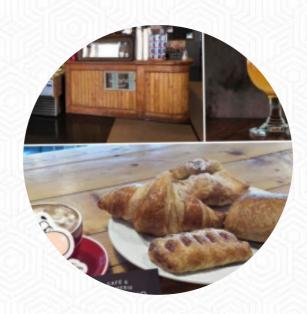

Friendly staff. They know their products well. The morning sandwiches and coffee are definitely in my favorites. Service: Dine in Meal Type: Brunch Price per person: \$20 to 30 <u>read more</u>. The restaurant is accessible and can therefore also be used with a wheelchair or physiological limitations, and there is complimentary WLAN. If the weather are right, you can also eat and drink outside. A visit to Ecluse No10 Café Crèmerie becomes even more rewarding due to the extensive diversity of *coffee and tea specialties*, For a snack, the fine **sandwiches**, small salads and other snacks are suitable. If you decide to come for breakfast, a versatile brunch is ready for you.

**French** 

**CROISSANT** 

Restaurant Category

**DESSERT** 

Ingredients Used

**CHOCOLATE** 

**MEAT** 

**PORK MEAT** 

Coffee

**CAPPUCCINO** 

**LATTE** 

CAFÉ

**CHAI LATTE** 