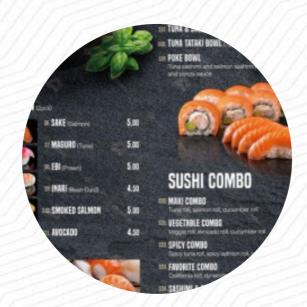

# Soo Sushi Pincher Creek Menu

**Appetizers** 

**SPRING ROLLS** 

Sushi Rolls

**SUSHI** 

Fish

**SMOKED SALMON** 

Beef dishes

**BULGOGI** 

**Noodles** 

**EGG NOODLES** 

Main Course

**GYOZA** 

Sonstiges

SASHIMI

Japanese specialties

**MISO SOUP** 

Restaurant Category

**VEGAN** 

These types of dishes are being served

**NOODLES** 

SOUP

Ingredients Used

**EGG** 

**TOFU** 

**TERIYAKI** 

**MISO** 

**PORK MEAT** 