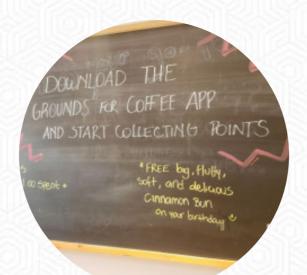

### **Grounds For Coffee Menu**

<u>https://menulist.menu</u> 2088 Commercial Dr, V5N 4B2, Vancouver, Canada +16042543939 - https://groundsforcoffee.ca/



On this site, you can find the complete menu of Grounds For Coffee from Vancouver. Currently, there are 18 meals and drinks up for grabs. For **changing offers**, please contact the restaurant owner directly. You can also contact them through their website. What <u>User</u> likes about Grounds For Coffee:

We frequent this cafe for hot drinks, muffins and breakfast but only dined in once. We usually order for takeout as the cafe doesn't have a lot of seating and fills up quite fast in the day. The things we love: Coffee (of course Matcha latte (try this with oat milk! Chai latte (nice and spicy flavour Fruit muffins with lots of chu