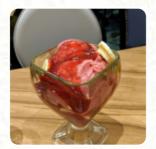

# These Types Of Dishes Are Being Served

**ICE CREAM** 

**MEAT** 

**DESSERTS** 

**BREAD** 