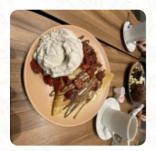

# These Types Of Dishes Are Being Served

**ICE CREAM** 

**MEAT** 

**DESSERTS** 

**BREAD** 