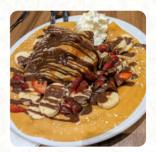

## **Sweets & Desserts**

**BELGIAN WAFFLE** 

# Ingredients Used

**BANANA** 

**CARAMEL** 

**CHEESE** 

**CHOCOLATE** 