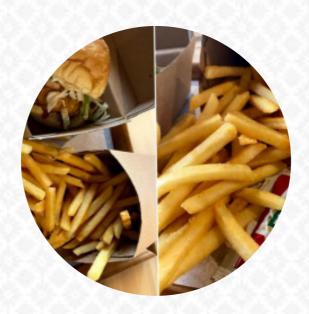

We went here when we left Cultus and drove home from our mini vacuum. I thought it was okay and didn't expect brilliant, but omg my burger was ridiculously delicious! I had the boomer I think he was called and loved every bite. The fries were also really good, but I could have done a little less salt there. We will definitely visit when we come to Cultus. read more. When the weather is nice you can also be served outside. Maars Burger from Cultus Lake is a good option for a bar if you want to have a drink after work and sit with friends or alone, For a snack, the delicious sandwiches, healthy salads and other snacks are suitable. Most dishes are prepared in the shortest time for you and served, In addition, the drinks menu that is offered in this established eatery is impressive. It offers a wide selection of beers from the region and the whole world.