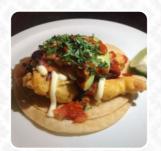

Being honest this place food wise was disappointing. Lacking flavour. Not a lot going on flavour wise in the bowls and tacos. The bowl it seemed like there was no sauce of any kind on the radishes. Rice as well pretty plain in comparison to other Mexican restaurants in the city. Otherwise service was excellent. <a href="read more">read more</a>. Alphabet City from Saint Ives Australia is known for its tasty burgers, to which **crunchy fries**, **salads and other sides** are offered.