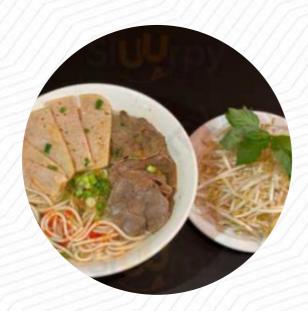

## Noodle Xtreme Menu

https://menulist.menu 2605 66 St NW, Edmonton I-T6K 4E8, Canada, St. Andrew's Parish (+1)7804698081









The menu for Noodle Xtreme from St. Andrew's Parish is currently not available. On our site you can find a comprehensive selection of other meal plans from St. Andrew's Parish as well. Why not take a look or help Menulist and upload the overview of dishes and drinks here. What User likes about Noodle Xtreme:

My first visit to Noodle Xtreme. We ordered ahead of time so when we arrived, our food was ready for us as soon as we sat down. I ordered the Rice, Munch Pop Combo with BBQ Pork Chop and Green Onion Cake. It was delicious! And such a large portion that I have enough for lunch for tomorrow. I will definitely be coming here again! read more. If you want