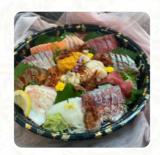

**CHIRASHI** 

These Types Of Dishes Are Being Served

**FISH** 

SOUP

**Ingredients Used** 

**TUNA** 

**SHRIMP** 

**MACKEREL** 