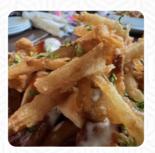

It was awful. Cold. Inaccurate sloppy no pride no care in your food. Oil is old ruined my breaded chicken burger. I said no mayo I got mayo. The food was cold. Wilted lettuce. <u>read more</u>. Leopold's Tavern Edmonton Strathcona from St. Andrew's Parish is famous for its <u>tasty burgers</u>, to which **crispy fries**, **salads and other sides** are offered.