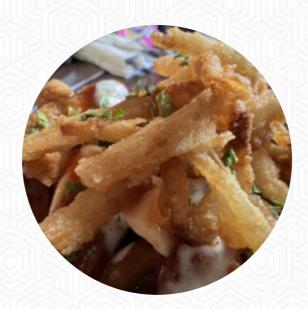

It was awful. Cold. Inaccurate sloppy no pride no care in your food. Oil is old ruined my breaded chicken burger. I said no mayo I got mayo. The food was cold. Wilted lettuce. <u>read more</u>. Leopold's Tavern Edmonton Strathcona from St. Andrew's Parish is famous for its <u>tasty burgers</u>, to which **crispy fries**, **salads and other sides** are offered.