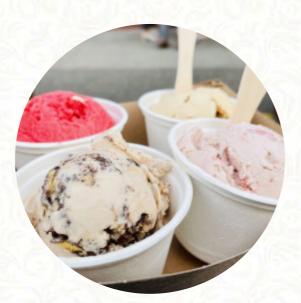

# **Rain or Shine Menu**

<u>https://menuweb.menu</u> Fairview & South Granville, 3382 Cambie St, Vancouver, Canada +16048769986 - http://rainorshineicecream.com/

On this webpage, you can find the **complete** <u>menu</u> of Rain or Shine from Vancouver. Currently, there are **18** menus and drinks available. Rain or Shine is a local ice cream parlour that has drawn both praise and criticism from customers. Some have applauded the unique flavors like chocolate malted honeycomb and London fog, along with the option to top your ice cream with candied hazelnuts. Others have expressed disappointment in the melting ice cream and lack of unique flavor choices, but have praised the buttery and cookie-like waffle cones. Despite mixed reviews, many customers are intrigued by the wide range of flavors and toppings available, making Rain or Shine a popular spot for ice cream lovers in the area.