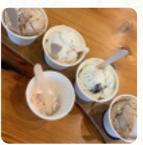

### **Restaurant Category**

VEGAN

These Types Of Dishes Are Being Served

ICE CREAM

#### Dessert

SALTED CARAMEL COOKIE MILKSHAKES

WAFFLE

**BLUEBERRY PIE** 