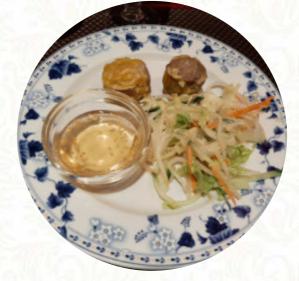

Sur ce site, tu trouveras le **menu complet <u>menu</u> de Restaurant Royal Andelys** de Les Andelys. Actuellement, **17** mets et boissons sont disponibles. Situé loin des touristes, le Royal Andelys se démarque par sa facilité de stationnement, sa cuisine séduisante et son rapport qualité-prix plus qu'honorable. Le buffet complet à volonté est très attractif, avec des spécialités japonaises telles que des sushis réalisés avec soin. De plus, le restaurant propose des grillades et woks impressionnants qui contribuent à son succès.