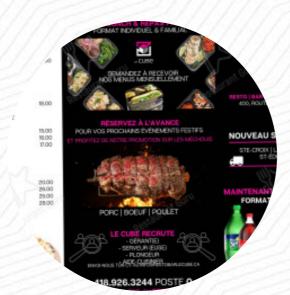

## Resto Bar le Cube

400 route laurier | Route Provinciale 271, Sainte-Croix, Quebec GOS 2H0, Canada, Sainte-Adèle **Opening Hours:** Monday 07:00-14:00

Tuesday 07:00-14:00 Wednesday 07:00-21:00 Thursday 07:00-21:00 Friday 07:00-21:00 Saturday 07:00-00:00 Sunday 07:00-21:00 15% de RABAIS
SUR LES COMMANDES EN LIGNE
www.restobarlecube.ca
Tout vos mets préférés disponibles
Les ettre plus du A vene chestoles voire command