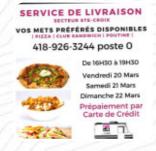

## Resto Bar le Cube

400 route laurier | Route Provinciale 271, Sainte-Croix, Quebec GOS 2H0, Canada, Sainte-Adèle **Opening Hours:** Monday 07:00-14:00

Tuesday 07:00-14:00 Wednesday 07:00-21:00 Thursday 07:00-21:00 Friday 07:00-21:00 Saturday 07:00-00:00 Sunday 07:00-21:00 15% de RABAIS
SUR LES COMMANDES EN LIGNE
www.restobarlecube.ca
Tout vos mets préférés disponibles
Les ettre plus du A vene chestoles voire command