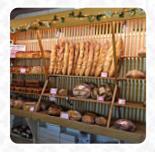

## 10 most popular

**BAGUETTE** 

# These types of dishes are being served

**BREAD** 

**PANINI** 