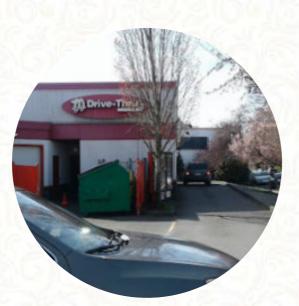

It's a pretty colourful McDonalds location. The nifty thing is you place your order at the window with a real person. I'm not sure why they do it but it's kind of nice! It's the perfect place when I want food, but don't want to get out of my car or drive way up Douglas. <u>read more</u>. As a customer, you can use the WLAN of the place free of charge. What <u>User</u> doesn't like about McDonald's:

Received wrong order from what I said, place was dirty, frequented by street people looking for freebees, do not feel safe in here. The only MD's worse than this is the downtown Douglas one. <u>read more</u>. The comprehensive range of **coffee and tea specialties** greatly enhances the value of a visit to McDonald's, And of course, you should also try the *fine burgers*, with sides such as fries, salads, or wedges served. **Courses are usually** prepared in a short time for you and brought to the table.