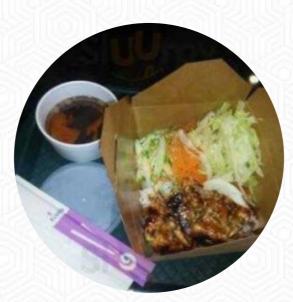

Combo deal of miso soup and chicken with lots of veggies: carrots, cabbage,green onions,cucumber. Not salty not sweet not greasy but mild to heath watcher client. Simple meal but taste good. The staff are friendly and serve quickly. <u>read more</u>. What <u>User</u> doesn't like about Ichiban <u>Sushi</u> Express:

Considering that it is a food court sushi place, the product is not bad. its mass produced, and left out for longer than I'd like, but, in no way do they endanger their food safety. Relatively plain uninspired offerings, but, guaranteed to be popular choices....More <u>read more</u>. Ichiban Sushi Express from Mississauga creates for you <u>fine sushi (e.g., Maki and Te-Maki)</u>, in addition to numerous additional variations, always fresh with ingredients like fish, vegetables and meat, and it's made with lots of fresh vegetables, fish and meat, *healthy Japanese meals* cooked.