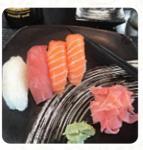

### Menu Samurai

<u>https://lacarte.menu</u> 3 avenue Gallieni, 93800 Epinay sur Seine, France, Épinay-sur-Seine +33148411784 - http://www.restosamurai.fr/









Le **menu de Samurai** 's de Épinay-sur-Seine contient **18** plats. En moyenne un *menu ou une boisson sur* <u>le</u> <u>menu</u> coûte environ 11 €. Les catégories peuvent être consultées dans le menu ci-dessous.

## Menu Samurai

#### Boissons Non Alcoolisées

EAU

## Rouleaux De Sushi

SUSHIS

#### Sushi

SASHIMIS

#### Boissons

BIÈRE

#### Sauces

BARBECUE

## Apéritif

DÉMARREUR 2

11€

#### **Boissons Gazeuses**

JUS

## Samurai

3 avenue Gallieni, 93800 Epinay sur Seine, France, Épinay-sur-Seine

Fait avec lacarte.menu

#### Heures d'ouverture:

Lundi 12:00 -14:30 19:00 -22:30 Mardi 12:00 -14:30 19:00 -22:30 Mercredi 12:00 -14:30 19:00 -22:30 Jeudi 12:00 -14:30 19:00 -22:30 Vendredi 12:00 -14:30 19:00 -22:30 Samedi 12:00 -14:30 19:00 -22:30 Dimanche 19:00 -22:30





# Spéci