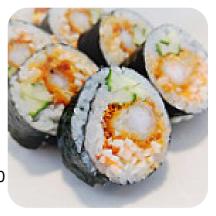

rai.fr/









Le **menu de Samurai** 's de Épinay-sur-Seine contient **18** plats. En moyenne un *menu ou une boisson sur* <u>le</u> <u>menu</u> coûte environ 11 €. Les catégories peuvent être consultées dans le menu ci-dessous.

## Menu Samurai

#### Boissons Non Alcoolisées

EAU

## Rouleaux De Sushi

SUSHIS

#### Sushi

SASHIMIS

#### Boissons

BIÈRE

#### Sauces

BARBECUE

## Apéritif

DÉMARREUR 2

11€

#### **Boissons Gazeuses**

JUS

## Samurai

3 avenue Gallieni, 93800 Epinay sur Seine, France, Épinay-sur-Seine

Fait avec lacarte.menu

#### Heures d'ouverture:

Lundi 12:00 -14:30 19:00 -22:30 Mardi 12:00 -14:30 19:00 -22:30 Mercredi 12:00 -14:30 19:00 -22:30 Jeudi 12:00 -14:30 19:00 -22:30 Vendredi 12:00 -14:30 19:00 -22:30 Samedi 12:00 -14:30 19:00 -22:30 Dimanche 19:00 -22:30





# Spécialités Japonaises

Nouilles

#### Accompagnements

RIZ NATURE

#### Ces Types De Plats Sont Servis

DESSERTS SOUPE

#### Ingrédients Utilisés

SAUMON MISO AVOCAT NOIX DE COCO TOFU