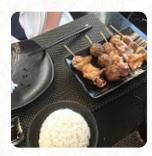

### Menu Samurai

<u>https://lacarte.menu</u> 3 avenue Gallieni, 93800 Epinay sur Seine, France, Épinay-sur-Seine +33148411784 - http://www.restosamurai.fr/









Le **menu de Samurai** 's de Épinay-sur-Seine contient **18** plats. En moyenne un *menu ou une boisson sur* <u>le</u> <u>menu</u> coûte environ 11 €. Les catégories peuvent être consultées dans le menu ci-dessous.

## Menu Samurai

#### Boissons Non Alcoolisées

EAU

## Rouleaux De Sushi

SUSHIS

#### Sushi

SASHIMIS

#### Boissons

BIÈRE

#### Sauces

BARBECUE

## Apéritif

DÉMARREUR 2

11€

#### **Boissons Gazeuses**

JUS

## Samurai

3 avenue Gallieni, 93800 Epinay sur Seine, France, Épinay-sur-Seine

Fait avec lacarte.menu

#### Heures d'ouverture:

Lundi 12:00 -14:30 19:00 -22:30 Mardi 12:00 -14:30 19:00 -22:30 Mercredi 12:00 -14:30 19:00 -22:30 Jeudi 12:00 -14:30 19:00 -22:30 Vendredi 12:00 -14:30 19:00 -22:30 Samedi 12:00 -14:30 19:00 -22:30 Dimanche 19:00 -22:30





# Spé