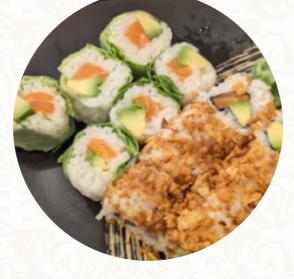

### Menu Samurai

<u>https://lacarte.menu</u> 3 avenue Gallieni, 93800 Epinay sur Seine, France, Épinay-sur-Seine +33148411784 - http://www.restosamurai.fr/









Le **menu de Samurai** 's de Épinay-sur-Seine contient **18** plats. En moyenne un *menu ou une boisson sur* <u>le</u> <u>menu</u> coûte environ 11 €. Les catégories peuvent être consultées dans le menu ci-dessous.

## Menu Samurai

#### Boissons Non Alcoolisées

EAU

## Rouleaux De Sushi

SUSHIS

#### Sushi

SASHIMIS

#### Boissons

BIÈRE

#### Sauces

BARBECUE

## Apéritif

DÉMARREUR 2

11€

#### **Boissons Gazeuses**

JUS

## Samurai

3 avenue Gallieni, 93800 Epinay sur Seine, France, Épinay-sur-Seine

Fait avec lacarte.menu

#### Heures d'ouverture:

Lundi 12:00 -14:30 19:00 -22:30 Mardi 12:00 -14:30 19:00 -22:30 Mercred