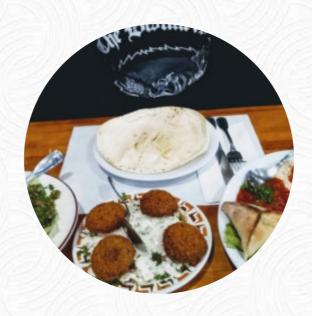

## Restaurant Dima Menu

https://menulist.menu

1575 Rue Dudemaine, Montreal, Quebec H3M 1R2, Canada, Montréal (+1)5143343876 - https://www.facebook.com/Restaurant-Dima-131667556856620/

On this homepage, you can find the *complete* <u>menu</u> of Restaurant Dima from Montréal. Currently, there are 17 menus and drinks available. For **changing offers**, please contact the restaurant owner directly. You can also contact them through their website. What <u>User</u> likes about Restaurant Dima:

a place where one feels well received and where the freshness of food and the quality of the dishes (that is, the fart, the best to Montreal) are worth mentioning. thanks to the owners for maintaining this quality for many years read more. The rooms on site are wheelchair accessible and can also be used with a wheelchair or physical disabilities, Depending on the weather conditions, you can also sit outside and eat and drink. At Restaurant Dima in Montréal you can try delicious vegetarian menus, that are free from any animal meat or fish, Likewise, the customers of the restaurant prefer the comprehensive selection of various coffee and tea specialities that the restaurant provides. If you'd like something sweet for dessert, Restaurant Dima does not disappoint with its extensive selection of desserts, Additionally, easy digestible Mediterranean menus are on the menu.