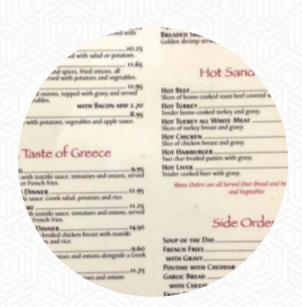

#### Mount Royal Menu

https://menulist.menu 2029 Mount Forest DrON L7P 1H4, Burlington, Canada +19053327111 - http://mountroyalfamilyrestaurant.ca/

Here you can find the <u>menu of Mount Royal</u> in Burlington. At the moment, there are 17 menus and drinks on the card. You can inquire about **seasonal or weekly deals** via phone. What <u>Janet (Rose)</u> likes about Mount Royal: we picked up from here driving back from Niagara and they were quick and friendly and WOW!!! The poutine is the best I've had. Egg and cheese sandwich also bomb! <u>read more</u>. What <u>User</u> doesn't like about Mount Royal: After years of enjoying wonderful breakfasts and lunches here, I am gone for good from this <u>Burlington</u> fixture,