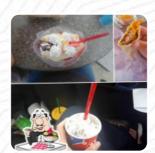

### Dairy Queen Grill Chill Menu

https://menulist.menu 207 Rue Victoria, Edmundston, Canada

+15067392002 - https://www.dairyqueen.com/en-ca/locations/NB/Edmundston/207-Victoria-St/2055/









Here you can find the menu of Dairy Queen Grill Chill in Edmundston. At the moment, there are <u>16</u> dishes and drinks on the food list. You can inquire about seasonal or weekly deals via phone. What <u>User</u> likes about Dairy Queen Grill Chill:

Good desserts as usual for a Dairy Queen. Food is good, but I wouldn't call it that good. The service is okay. Overall happy to have a DQ in town. Service: Take Meal Type: Other Price per person: CA\$1–10 Food: 4 Service: 4 Atmosphere: 3 read more. The restaurant also offers the possibility to sit outside and eat in beautiful weather, And into the accessible rooms also come visitors with wheelchairs or physiological disabilities. If you're in a hurry and need something quick, you can get tasty Fast-Food menus to your taste from Dairy Que