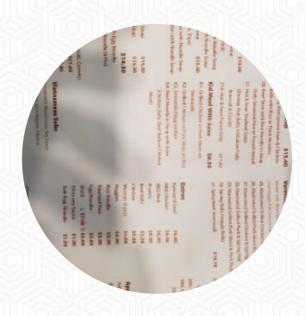

### Dt Pho Coffee Vietnamese Noodle House Menu

https://menulist.menu 19141 Ford Rd 101, V3Y 2P1, Pitt Meadows, Canada (+1)6044594504 - http://dtpho-noodlehouse.com/

Here you can find the menu of Dt Pho Coffee Vietnamese Noodle House in <u>Pitt Meadows</u>. At the moment, there are 18 dishes and drinks on the food list. You can inquire about **seasonal or weekly deals** via phone. What <u>User</u> likes about Dt Pho Coffee Vietnamese Noodle House:

## Dt Pho Coffee Vietnamese Noodle House Mel

**SPRING ROLLS** 

Soups

**SEAFOOD SOUP** 

Sauces

**BBQ SAUCE** 

Beef dishes

**BRISKET** 

Chicken Wings

**WINGS** 

Coffee

**CAFÉ** 

Appetizer\_A

**SPRING ROLL** 