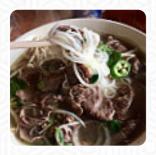

I can't believe I have never tried this place before. Got pho and hot and sour <u>seafood</u> soup on the way to night shift. Excellent! Broth is delicious,i asked for extra sprouts,and sauces,they included everything with no mistakes. Friendly staff and decent prices. I will be back for sure. <u>read more</u>. What <u>User</u> doesn't like about Dt Pho Coffee Vietnamese Noodle House:

## Dt Pho Coffee Vietnamese Noodle House Mel

**SPRING ROLLS** 

Soups

**SEAFOOD SOUP** 

Sauces

**BBQ SAUCE** 

Beef dishes

**BRISKET** 