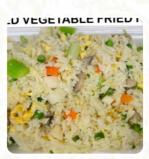

### Bamboo Express Menu

https://menulist.menu 8180 No 2 Rd #178, V7C 5K1, Richmond, Canada +16042776666 - http://www.bambooexpress.ca/









A comprehensive menu of Bamboo Express from Richmond covering all **17** meals and drinks can be found here on the card. For seasonal or weekly deals, please get in touch via phone or use the contact details provided on the website. What Rich N likes about Bamboo Express:

Singaporean style chow mein (spicy). I was quite surprised but this dish was very flavorful and full of shrimp. By the time I took it home, it was still piping hot. Every noodle was well coated and the flavor was fantastic. The staff was friendly and it definitely has a family feel to it. I did not know what to order as I was overwhelmed by their menu and the lady recommended me a dish that was fantastic. The pricing... read more. The restaurant is accessible and can therefore also be used with a wheelchair or physical