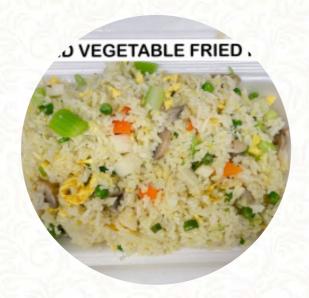

### Bamboo Express Menu

https://menulist.menu 8180 No 2 Rd #178, V7C 5K1, Richmond, Canada +16042776666 - http://www.bambooexpress.ca/









A comprehensive menu of Bamboo Express from Richmond covering all **17** meals and drinks can be found here on the card. For seasonal or weekly deals, please get in touch via phone or use the contact details provided on the website. What Rich N likes about Bamboo Express:

Singaporean style chow mein (spicy). I was quite surprised but this dish was very flavorful and full of shrimp. By the time I took it home, it was still piping hot. Every noodle was well coated and the flavor was fantastic. The staff was friendly and it definitely has a family feel to it. I did not know what to order as I was overwhelmed by their menu and the lady recommende