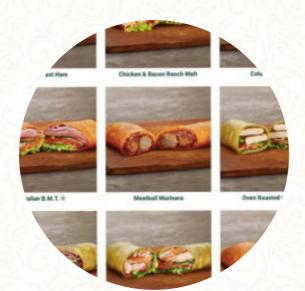

# Subway Menu

#### Sandwiches

**TURKEY SANDWICH** 

#### Chicken

**SWEET ONION CHICKEN TERIYAKI** 

#### Sauces

**GUACAMOLE** 

#### **Specialties**

**TERIYAKI CHICKEN** 