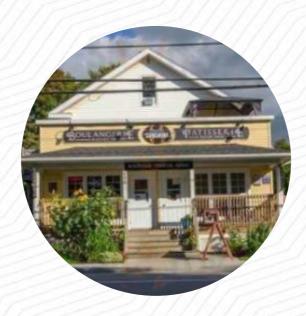

## Auberge Le Sunshine Menu

https://menuweb.menu 680 Rue Dufferin, J0B 3E0, Stanstead, Canada +18198767272 - http://www.aubergelesunshine.com/

## Auberge Le Sunshine

680 Rue Dufferin, J0B 3E0, Stanstead, Canada **Opening Hours:** 

Monday 07:00 -16:00 Tuesday 07:00 -16:00 Wednesday 07:00 -16:00 Thursday 07:00 -17:00 Friday 07:00 -17:00 Saturday 07:00 -17:00 Sunday 07:00 -17:00