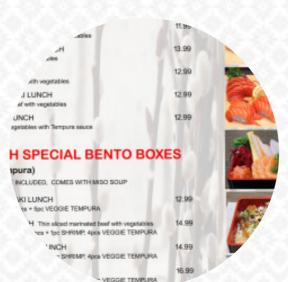

## Ken Sushi House Phillip Square Menu

https://menuweb.menu
Blair House, 256 Phillip St, Waterloo, ON N2L 6B6, Canada
+15198837272 - https://www.kensushihouse.ca/







## Ken Sushi House Phillip Square Menu



Non Alcoholic Drinks

**WATER** 

**Sandwiches** 

**CALIFORNIA SANDWICH** 

**Side Dishes** 

**RICE** 

**Drinks** 

**DRINKS** 

**Japanese Specialties** 

**CHICKEN TERIYAKI** 

**Sides** 

**SOY SAUCE** 

Sushi Rolls

**DRAGON ROLL** 

**SUSHI** 

Sushi

**SASHIMI** 

**CALIFORNIA ROLL** 

**Restaurant Category** 

**VEGETARIAN** 

**GLUTEN FREE** 

Ingredients Used

**SEAFOOD** 

**CUCUMBER** 

**BEEF** 

**AVOCADO** 

These Types Of Dishes Are Being Served

**FISH** 

SALAD

**SOUP** 

**TUNA STEAK** 

## Ken Sushi House Phillip Square

Blair House, 256 Phillip St, Wate