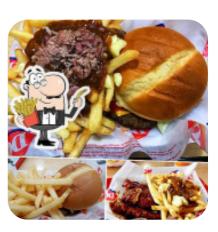

#### Burger

CHEESE BURGER

Made with menuweb.menu

BACON CHEESEBURGER CHEESEBURGER

**Ingredients Used** 

BACON PORK MEAT CHEESE CHOCOLATE