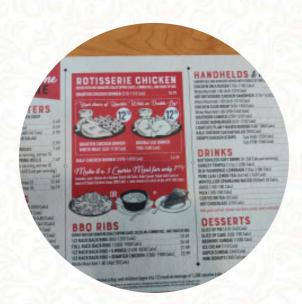

#### Swiss Chalet Menu

https://menulist.menu

933 Lansdowne St W, Peterborough, ON K9J 1Z5, Canada +17057455577 - https://www.swisschalet.com/en/locations/on/peterborough/933-lansdowne-st-w

On this website, you can find the complete menu of Swiss Chalet from Peterborough. Currently, there are **18** dishes and drinks available. For **changing offers**, please contact the restaurant owner directly. You can also contact them through their website. What <u>User</u> likes about Swiss Chalet:

## Swiss Chalet Menu

# Swiss Chalet Menu