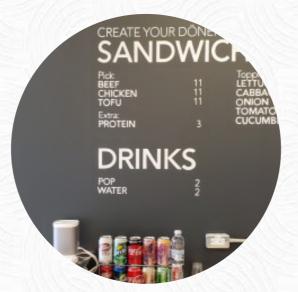

# **Wolf Down Menu**

https://menuweb.menu 380 Bank St, Ottawa, ON K2P 1Y4, Canada +16134214054 - https://www.wolfdown.com/





# **Wolf Down Menu**



#### Starters & Salads

**FRENCH FRIES** 

#### Chicken

**ARROZ CON POLLO** 

### **Restaurant Category**

**VEGETARIAN** 

**VEGAN** 

**GLUTEN FREE** 

## **Ingredients Used**

**VEGETABLES** 



**LETTUCE** 

# These Types Of Dishes Are Being Served

**CHICKEN** 

**SALAD** 

**BREAD** 

**PANINI** 

**MEAT** 

**WRAP** 

# **Wolf Down**

380 Bank St, Ottawa, ON K2P 1Y4, Canada **Opening Hours:** 

Monday 11:00 -23:00 Tuesday 11:00 -23:00 Wednesday 11:00 -23:00 Thursday 11:00 -23:00 Friday 11:00 -23:00 Saturday 11:00 -23:00 Sunday 11:00 -23:00

Made with menuweb.menu