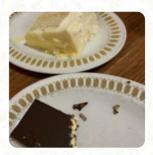

# These types of dishes are being served

SALAD
DESSERTS
APPETIZER

**TURKEY** 

**PANINI** 

**PIZZA** 

**FISH** 