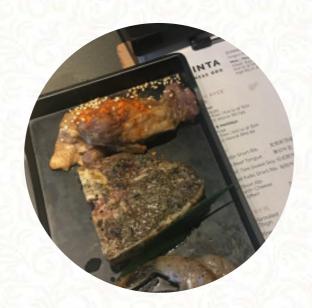

Came here on a weekday. It was not very crowded and we immediately got seated without a reservation. Food was okay, especially the Angus beef. I really enjoyed the sake clams as well. But try to avoid the cold appetizers (tofu salad and vinegar tomato), which gave me diarrhea. My friend didn't try those and she was fine. Service was friendly and attentive. <a href="read more">read more</a>. The customers love it when Asian cuisine meets a bit of creativity. That's exactly what you can expect at the Shinta Japanese Bbq from Richmond Hill, with its **unconventional Asian fusion cuisine** - the right mix of familiar meets the adventurous world of fusion cuisine, on the menu there are also a lot of Asian menus. Furthermore, you can order fresh grilled grill goods, and a lot of freshly harvested vegetables, fish and meat are used to prepare easily digestible Japanese menus.