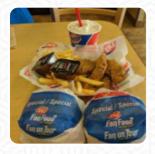

## Dairy Queen Grill Chill Menu

**Entrées** 

**ONION RINGS** 

**Drinks** 

**DRINKS** 

Starters & Salads

**FRENCH FRIES** 

Chicken

**GRILLED CHICKEN** 

Dessert

**VANILLA ICE CREAM** 

Ice Cream\*

**SUNDAE** 

**Hot Drinks** 

**COFFEE** 

Coffee

**CAPPUCCINO** 

**French** 

**POUTINE** 

**Restaurant Category** 

**STEAKHOUSE** 

Sauces

**BBQ SAUCE** 

**BBQ** 

**Ingredients Used** 

**BACON** 

ONION

**CHOCOLATE** 

These Types Of Dishes Are Being Served

**ICE CREAM** 

**MEAT** 

**BURGER** 