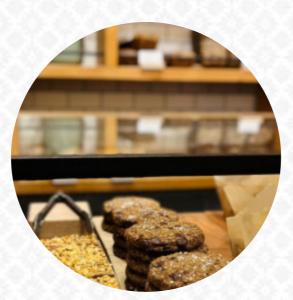

### **Bred Organic Sourdough Menu**

<u>https://menuweb.menu</u> 206-2067 Lake Placid Rd, V8E 0B6, Whistler, Canada (+1)6049673838



A comprehensive <u>menu</u> of Bred Organic Sourdough from Whistler covering all **15** dishes and drinks can be found here on the menu.

# Bred Organic Sourdough Menu



#### Salads

ARUGULA SALAD

## Hot Drinks

COFFEE

#### Bread

BAGUETTE

#### **Italian Specialties**

FOCACCIA

#### **Restaurant Category**

VEGAN

#### These Types Of Dishes Are Being Served

BREAD

#### Dessert COOKIE

CINNAMON ROLL MUFFINS

### **Ingredients Used**

CHEESE CREAM CHEESE CHOCOLATE FRUIT PESTO ZUCCHINI

## **Bred Organic Sourdough**

206-2067 Lake Placid Rd, V8E 0B6, Whistler, Canada

#### **Opening Hours:** Wednesday 09:00 -16:00 Thursday 09:00 -16:00 Friday 09:00 -1