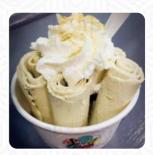

Definitely try this at least once. The ice cream itself is not mind blowing (actually lighter than I expected) - but the concept is neat and you should see it in person. While the bowls look big, it is totally manageable for one person to finish it. We tried the Matcha bowl, the Mint Chocolate Bowl and the Cookies N Cream bowl. Activated Charcoal had a neat taste. So did the Matcha. read more. The restaurant is accessible and can therefore also be used with a wheelchair or physiological disabilities. What User doesn't like about Sweet Tooth Icecream:

It is a cool concept with a lot of flavor options. Unfortunately, I thought the ice cream itself had little flavor - maybe I ordered the wrong stuff. For the price and the taste, I probably wouldn't go back. read more. Are you looking for confectionery? In Sweet Tooth Icecream you will find divine desserts that will certainly fulfill your cravings, Also, the visitors of the establishment love the comprehensive selection of differing coffee and tea specialities that the establishment has to offer.