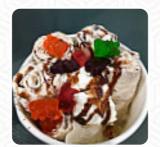

Definitely try this at least once. The ice cream itself is not mind blowing (actually lighter than I expected) - but the concept is neat and you should see it in person. While the bowls look big, it is totally manageable for one person to finish it. We tried the Matcha bowl, the Mint Chocolate Bowl and the Cookies N Cream bowl. Activated Charcoal had a neat taste. So did the Matcha. read more. The restaurant is accessible and can therefore also be used with a wheelchair or physiological disabilities. What User doesn't like about Sweet Tooth Icecream:

It is a cool concept with a lot of flavor options. Unfortunately, I thought the ice cream itself had little flavor - maybe I ordered the wrong stuff. For the price and the taste, I probably wouldn't go back. read more. Are you looking for confectionery? In Sweet Tooth Icecream you will find divine desserts that will certainly fulfill your cravings, Also, the visitors of the establishment love the comprehensive selection of differing coffee and tea specialities that the establishment has to offer.