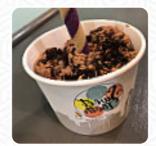

Definitely try this at least once. The ice cream itself is not mind blowing (actually lighter than I expected) - but the concept is neat and you should see it in person. While the bowls look big, it is totally manageable for one person to finish it. We tried the Matcha bowl, the Mint Chocolate Bowl and the Cookies N Cream bowl. Activated Charcoal had a neat taste. So did the Matcha. read more. The restaurant is accessible and can therefore also be used with a wheelchair or physiological disabilities. What User doesn't like about Sweet Tooth Icecream: