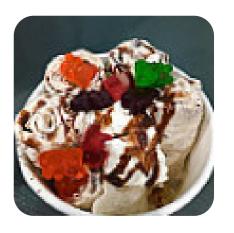

Definitely try this at least once. The ice cream itself is not mind blowing (actually lighter than I expected) - but the concept is neat and you should see it in person. While the bowls look big, it is totally manageable for one person to finish it. We tried the Matcha bowl, the Mint Chocolate Bowl and the Cookies N Cream bowl. Activated Charcoal had a neat taste. So did the Matcha. read more. The restaurant is accessible and can therefore also be used with a wheelchair or physiological disabilities. What User doesn't like about Sweet Tooth Icecream:

It is a cool concept with a lot of flavor options. Unfortunately, I thought the ice cream itself had little flavor - maybe I ordered the wrong stuff. For the price and the taste, I probably wouldn't go back. read more. Are you looking for confectionery? In Sweet Tooth Icecream you will find divine desserts that will certainly fulfill your cravings, Also, the visitors of the establishment love the comprehensive selection of differing coffee and tea specialities that the establishment has to offer.