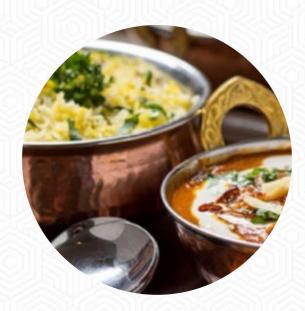

5 stars on food, 1 star on service. Their food is definitely delicious and authentic, restaurant is maintained clean and socially distancing. But I 'm absolutely not happy with their service.. we 're waiting to be seated as written instruction by entrance but noone 's taking care of us.. one girl standing there checking her phone pretending not seeing us We have to wave to get her attention WE WAITED ALMOST 40 MINUT... read more. At The Mango Tree from Medicine Hat it's possible to taste delicious vegetarian menus, that were made without any animal meat or fish, One also prepares dishes finely and freshly with typical Indian spices.

#### Indian

**CHICKEN CURRY** 

**BUTTER CHICKEN** 

**BIRYANI** 

**VEGETABLE BIRYANI** 

**CHICKEN VINDALOO** 

**VINDALOO** 

**NAAN** 