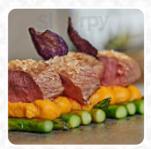

## Folgende Arten Von Gerichten Werden Serviert

FISCH HUHN NUDELN

APPETIZER DESSERTS

**SUPPE** 

**BROT** 

**FLEISCH** 