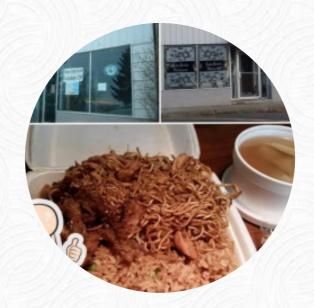

### Enjoy Garden Menu

https://menulist.menu 1208 Railway St, Crossfield, Canada +14039465000

On this website, you can find the **complete** menu of Enjoy Garden from Crossfield. Currently, there are 18 meals and drinks available. For *changing offers*, please contact the restaurant owner directly. You can also contact them through their website. What User likes about Enjoy Garden:

The sever was polite. Usual western Canadian small town Chinese restaurant decor. We ordered a cheese burger and a monte cristo sandwich, both with fries gravy. The food took about 25 minutes, to be expected at lunch time. The cheese burger was passable, usual fixings. Monte cristo, 1 slice of lunch meat ham, a bit of dry, crubled turkey, 1 slice of processed cheese. The fries were over done and the packaged gravy wa... read more. Experience in Enjoy Garden from Crossfield the diversity of scrumptious Chinese cuisine, traditionally cooked in a wok, The fine sandwiches, small salads and other snacks can be planned well as a snack.