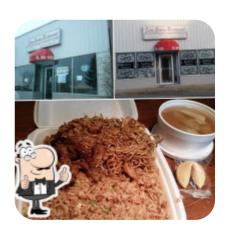

### Enjoy Garden Menu

https://menulist.menu 1208 Railway St, Crossfield, Canada +14039465000

On this website, you can find the **complete** menu of Enjoy Garden from Crossfield. Currently, there are 18 meals and drinks available. For *changing offers*, please contact the restaurant owner directly. You can also contact them through their website. What User likes about Enjoy Garden:

The sever was polite. Usual western Canadian small town Chinese restaurant decor. We ordered a cheese burger and a monte cristo sandwich, both with fries gravy. The food took about 25 minutes, to be expected at lunch time. The cheese burger was passable, usual fixings. Monte cristo, 1 slice of lunch meat ham, a bit of dry, crubled turkey, 1 slice of processed cheese. The fries were over done and the packaged gravy wa... read more. Experience in Enjoy Garden from Crossfield the diversity of scrumptious Chinese cuisine, traditionally cooked in a wok, The fine sandwiches, small salads and other snacks can be planned well as a snack.