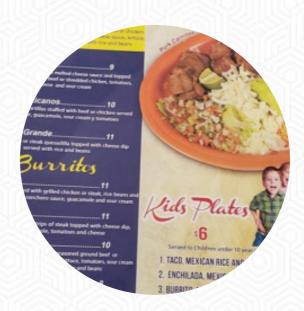

## Whistler's Pub Menu

<u>https://menuweb.menu</u>
285 George Street Extension, Stewiacke, Canada, STEWIACKE +19026399221 - https://whistlerspub.ca/











## Whistler's Pub Menu



#### Salads

**COLESLAW** 

## Sandwiches & Hot Paninis

**HAMBURGER** 

#### **Fish Dishes**

**FISH AND CHIPS** 

#### **Sauces**

**GRAVY** 

#### From The Grill

**RIBS** 

#### Main

**PULLED PORK** 

### **Chicken Wings**

**WINGS** 

#### **Sides**

**SWEET POTATO** 

#### **Side Dishes**

**POTATO SKINS** 

**SWEET POTATO FRIES** 

#### **Drinks**

**BEER** 

**DRINKS** 

#### **Starters & Salads**

**POTATO CHIPS** 

**FRENCH FRIES** 

## **Ingredients Used**

**HADDOCK** 

**PORK MEAT** 

**POTATOES** 

# These Types Of Dishes Are Being Served



BURGER TUNA STEAK SALAD

**FISH** 

## Whistle