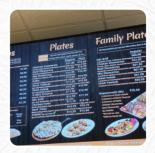

## Shawarnado Shawarma Menu

https://menulist.menu

4870 Tomken Rd, L4W 1J8, Mississauga, Canada, Web site: +19056240001,+19056299710 - http://www.shawarnado.com/

Here you can find the menu of Shawarnado Shawarma in Web site:. At the moment, there are 19 menus and drinks on the food list. You can inquire about *changing offers* via phone. What <u>Jemma Phillips</u> likes about Shawarnado Shawarma:

## Shawarnado Shawarma Menu

Salads

**GREEK SALAD** 

Side dishes

**FRENCH FRIES** 

Starters & Salads

**FRENCH FRIES** 

Chicken

**CHICKEN SHAWARMA** 

Sauces

**HOT SAUCE** 

**Toppings** 

**TOPPINGS** 

Saucen

**KNOBLAUCHSAUCE** 

Condiments and Sauces

**HUMMUS** 

These types of dishes are being served

SALAD

Non alcoholic drinks

**BOTTLED WATER** 

**WATER** 

Restaurant Category

**GREEK** 

**FRENCH** 

Ingredients Used

**CHICKEN** 

**GARLIC** 

**POTATOES** 

**MEAT** 