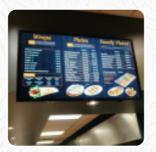

## Shawarnado Shawarma Menu

https://menulist.menu

4870 Tomken Rd, L4W 1J8, Mississauga, Canada, Web site: +19056240001,+19056299710 - http://www.shawarnado.com/

Here you can find the menu of Shawarnado Shawarma in Web site:. At the moment, there are 19 menus and drinks on the food list. You can inquire about *changing offers* via phone. What <u>Jemma Phillips</u> likes about Shawarnado Shawarma:

## Shawarnado Shawarma Menu

Salads

**GREEK SALAD** 

Side dishes

**FRENCH FRIES** 

Starters & Salads

**FRENCH FRIES** 

Chicken

**CHICKEN SHAWARMA** 

Sauces

**HOT SAUCE** 

**Toppings** 

**TOPPINGS** 

Saucen

**KNOBLAUCHSAUCE** 

Condiments and Sauces

**HUMMUS** 

These types of dishes are being served

SALAD

Non alcoholic drinks

**BOTTLED WATER** 

**WATER** 

Restaurant Category

**GREEK** 

**FRENCH** 

Ingredients Used

**CHICKEN** 

**GARLIC** 

**POTATOES** 

**MEAT** 