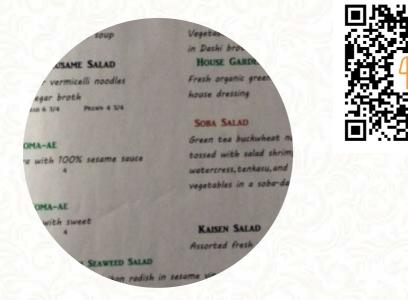

## Sushi Rolls

SUSHI

**Extras** WASABI

Sushi sashimi

## Appetizer

TEMPURA

**Beef dishes** BEEF CARPACCIO

Antipasti – starters

CARPACCIO

MISO SOUP

TAMAGO

Sushi Bar Entrees CHIRASHI

These types of dishes are being served

FISH

SOUP