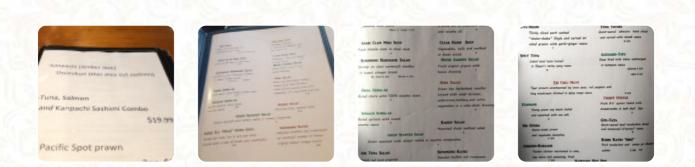

## Sushi Rolls

SUSHI

**Extras** WASABI

Sushi sashimi

## Appetizer

TEMPURA

**Beef dishes** BEEF CARPACCIO

Antipasti – starters

CARPACCIO

MISO SOUP

TAMAGO

Sushi Bar Entrees CHIRASHI

These types of dishes are being served

FISH

SOUP